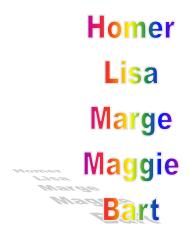

b.It is a cat.

c.Are fine.

d. How are you?

e.The students are very happy.

f.It is a ruler.

g.He is an athlete.

6. Do you know The Simpsons family? Look at their names in the box and try to complete the crossword puzzle.