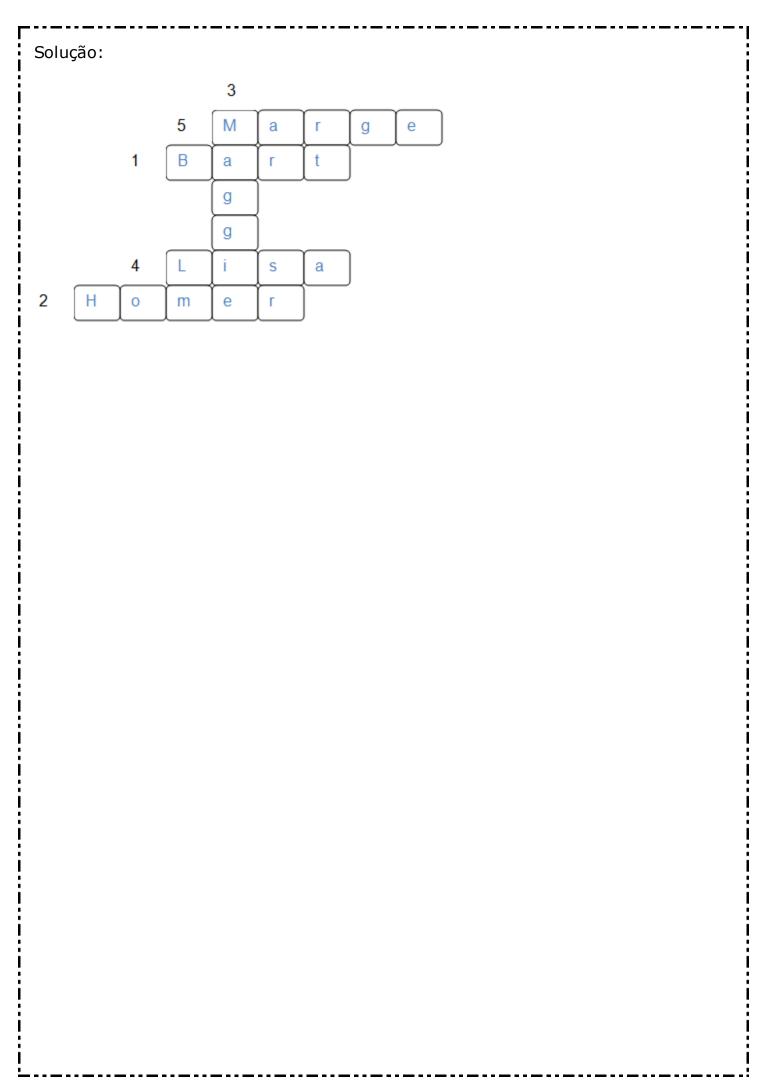

b.It is a cat.

c.Are fine.

d. How are you?

e.The students are very happy.

f.It is a ruler.

g.He is an athlete.

6. Do you know The Simpsons family? Look at their names in the box and try to complete the crossword puzzle.