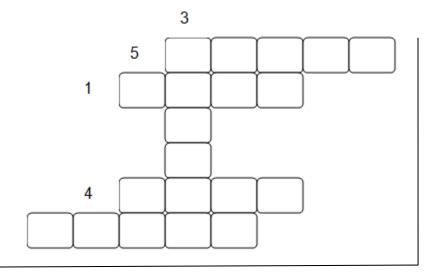

b.It is a cat.

c.Are fine.

d. How are you?

e.The students are very happy.

f.It is a ruler.

g.He is an athlete.

6. Do you know The Simpsons family? Look at their names in the box and try to complete the crossword puzzle.