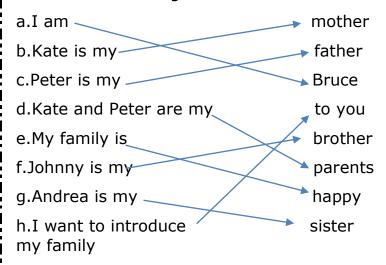

- 1. Who introduces the family?
- a.( )Bruce
- b.( )Peter
- c.( )Johnny
- d.( )Andrea
- 2. Connect according to the text.

- 3. Escreva em inglês:
- a. Há quantos homens nessa família? Three
- b.Há quantas mulheres? Two
- c.E quantas pessoas há nessa família? five