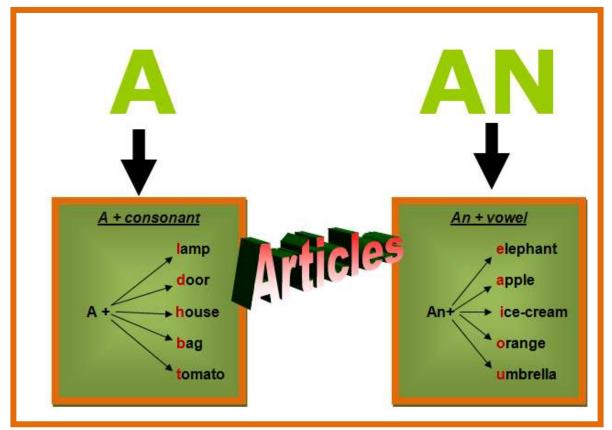

- a.This is \_\_\_\_\_English girl.
- b.That is \_\_\_\_\_ American boy.
- c.This is \_\_\_\_\_ egg.
- d.That is \_\_\_\_\_ table.
- e.That is \_\_\_\_\_ house.
- f.This is \_\_\_\_\_ orange.
- g.That is \_\_\_\_\_ pen.
- h.That is\_\_\_\_\_ desk.
- i.That is \_\_\_\_\_ elephant.
- 2.Coloque um (x) nas opções que estão **incorretas**.
- a.( ) an egg.
- b. ( ) an apple.
- c. ( ) an table.

| d. ( ) a elephant.                                                                                                                                                                                                                                                                            |  |  |  |  |
|-----------------------------------------------------------------------------------------------------------------------------------------------------------------------------------------------------------------------------------------------------------------------------------------------|--|--|--|--|
| e. ( ) a house.                                                                                                                                                                                                                                                                               |  |  |  |  |
| f. ( ) a orange.                                                                                                                                                                                                                                                                              |  |  |  |  |
| g. ( ) an pencil.                                                                                                                                                                                                                                                                             |  |  |  |  |
| h. ( ) an desk.                                                                                                                                                                                                                                                                               |  |  |  |  |
| 3.Escreva a ou an:                                                                                                                                                                                                                                                                            |  |  |  |  |
| aanimal                                                                                                                                                                                                                                                                                       |  |  |  |  |
| b banana                                                                                                                                                                                                                                                                                      |  |  |  |  |
| c accident                                                                                                                                                                                                                                                                                    |  |  |  |  |
| d teacher                                                                                                                                                                                                                                                                                     |  |  |  |  |
| eschool                                                                                                                                                                                                                                                                                       |  |  |  |  |
| f student                                                                                                                                                                                                                                                                                     |  |  |  |  |
| g girl                                                                                                                                                                                                                                                                                        |  |  |  |  |
| hboy                                                                                                                                                                                                                                                                                          |  |  |  |  |
| i hour                                                                                                                                                                                                                                                                                        |  |  |  |  |
|                                                                                                                                                                                                                                                                                               |  |  |  |  |
| 3.Assinale a alternativa que tem a sequência correta:                                                                                                                                                                                                                                         |  |  |  |  |
| a.( )an opera, a boy, a girl,                                                                                                                                                                                                                                                                 |  |  |  |  |
| b.( )a opera, a evening, an arm                                                                                                                                                                                                                                                               |  |  |  |  |
| c.( )an book, an house, a apple                                                                                                                                                                                                                                                               |  |  |  |  |
| d.( )a book, a house, an year                                                                                                                                                                                                                                                                 |  |  |  |  |
|                                                                                                                                                                                                                                                                                               |  |  |  |  |
| 4.Complete o texto com os artigos <b>a</b> ou <b>an</b> :                                                                                                                                                                                                                                     |  |  |  |  |
| Cards                                                                                                                                                                                                                                                                                         |  |  |  |  |
| Sending Valentine's card to loved one is custom that started more than century ago. Couples give cards to each other, but it is also traditional to send anonymous card to anyone you secretly love. This practice is particularly common in schools and can be source of great amusement and |  |  |  |  |
| embarrassment as everyone tries to work out who sent card and who has secret admirer! Valentine's Day symbols on cards include hearts designs,                                                                                                                                                |  |  |  |  |
| doves, and the figure of the winged angel, Cupid. <b>Poems</b>                                                                                                                                                                                                                                |  |  |  |  |
|                                                                                                                                                                                                                                                                                               |  |  |  |  |